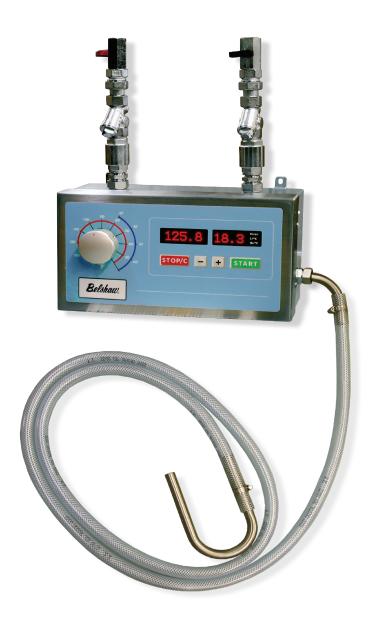

### **DOMIX 35M**

DOMIX 35 represents the perfect combination of simplicity and reliability. The high precision mixing unit, the easy-to-use interface and the stainless steel structure make this model the ideal choice for artisanal bakeries demanding high performance and reliability standards.

#### **STANDARD FEATURES**

- Microprocessor control
- Proprietary cast mixing valve
- S/S double net filters, in line s/s check valves & s/s inlet ball valve
- S/S housing
- 8 foot hose with s/s fittings
- · Last setting memory
- · English and metric operation
- Remote pump power supply plug
- Certified to UL-3121, CSA 22.2