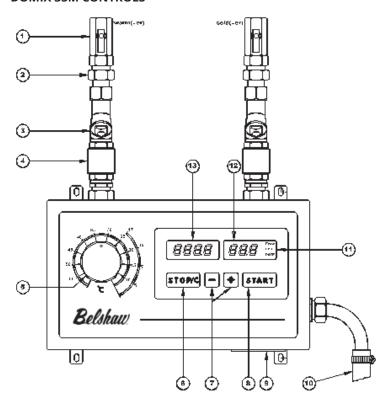

#### **DOMIX 35M CONTROLS**

#### **DOMIX 35M COMPONENTS**

- 1. Ball-taps with O-ring gasket.
- 2. Unions for alternative installation.
- 3. Double stainless-steel mesh water filters.
- 4. Check valves.
- 5. Temperature dial.
- 6. STOP/C: manual stop / clear memory
- 7. + / keys: for adjusting dosage.
- 8. START: starts water delivery (or re-starts after interruption).
- Electric supply plug / remote control plug.
  8'-0" (2.5m) delivery hose with stainless steel terminals.
- 11. Function control lights.
- 12. Electronic thermometer display, °C or °F.
- 13. Digital display for water volume selected, or already discharged after pressing STOP. (litres or pounds).