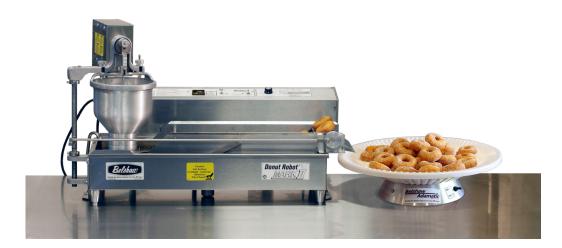

Model

ROTO COOLER

ROTO COOLER with Donut Robot Mark II

Belshaw's ROTO COOLER is an attractive, continuously rotating tray that collects donuts automatically after frying. Position it just off the end of the Donut Robot® fryer and it works by itself.

## STANDARD FEATURES

- 24" white polyethylene bowl
- No independent power required. Plugs into the rear of the Donut Robot® fryer.
- Compatible with Donut Robot® models:
  - Mark II, Mark II GP
  - Mark V, Mark V GP
  - Mark II Gas. Mark II Gas GP
- Bowl rotates in order to fill with donuts evenly
- Can be filled with sugar for fast sugaring of donuts