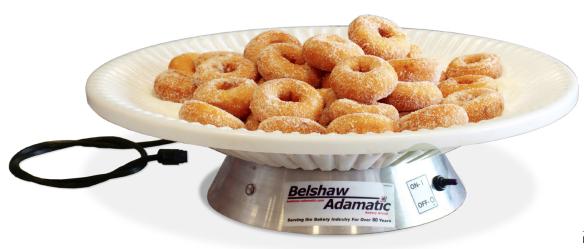

Model

ROTO COOLER

ROTO COOLER with Donut Robot Mark II

Belshaw's ROTO COOLER is an attractive, continuously rotating tray that collects donuts automatically after frying. Position it just off the end of the Donut Robot® fryer and it works by itself.

## STANDARD FEATURES

- 24" white polyethylene bowl
- No independent power required. Plugs into the rear of the Donut Robot® fryer.
- Compatible with Donut Robot® models:
  - Mark II, Mark II GP
  - Mark V, Mark V GP
  - Mark II Gas. Mark II Gas GP
- Bowl rotates in order to fill with donuts evenly
- Can be filled with sugar for fast sugaring of donuts

## **DIMENSIONS**

- 24" round, positioned as shown in photo above
- Shipping dimensions: 25" x 25" x 6"
- Shipping weight: 13 lbs