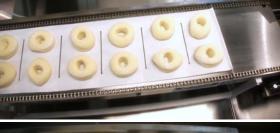

# **TOP RIGHT**

 Donuts on FT42, before transfer to Donut Robot<sup>®</sup> fryer