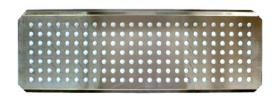

# **Accessories**

- Requires Belshaw proofing trays and proofing cloths
- **Proofing Trays:** Belshaw #FT42-0052 24-36 recommended, dependent on capacity.
- Proofing Cloths: Belshaw #FT100-0532

24-36 recommended, dependent on capacity.

### **Dimensions**

- Overall dimensions: 52.5" W x 20" D x 11" H.
- Shipping dimensions 55" W x 24" D x 18" H.
  Shipped in padded carton
- Proofing Trays and Cloths shipped separately

Proofing Tray

Proofing Cloth