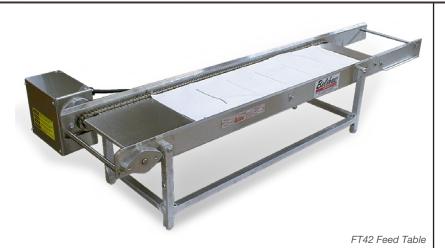

# FT42 Feed Table

For making yeast-raised donuts with Donut Robot® Mark II or Mark V

# **Standard Features**

- Transfers donuts that have been proofed, into the Donut Robot® fryer.
- Advances in synch with Donut Robot<sup>®</sup> fryer.
- Plugs into Donut Robot<sup>®</sup> fryer. No independent power required.

### **Dimensions**

- Overall dimensions: 52.5" W x 20" D x 11" H.
- Shipping dimensions 55" W x 24" D x 18" H.
  Shipped in padded carton
- Proofing Trays and Cloths shipped separately

Proofing Tray

Proofing Cloth