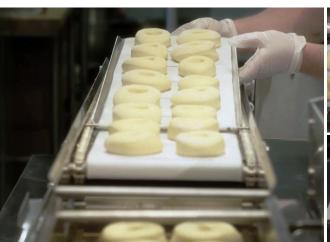

|









WEB

# FT42 Feed Table

For making yeast-raised donuts with Donut Robot® Mark II or Mark V

# **Standard Features**

- Transfers donuts that have been proofed, into the Donut Robot® fryer.
- Advances in synch with Donut Robot<sup>®</sup> fryer.
- Plugs into Donut Robot<sup>®</sup> fryer. No independent power required.

# **Accessories**

- Requires Belshaw proofing trays and proofing cloths
- **Proofing Trays:** Belshaw #FT42-0052 24-36 recommended, dependent on capacity.
- Proofing Cloths: Belshaw #FT100-0532

24-36 recommended, dependent on capacity.

### **Dimensions**

- Overall dimensions: 52.5" W x 20" D x 11" H.
- Shipping dimensions 55" W x 24" D x 18" H.
  Shipped in padded carton
- Proofing Trays and Cloths shipped separately



Proofing Tray



Proofing Cloth







#### LEFT

- Placing donuts onto FT42

# **TOP RIGHT**

 Donuts on FT42, before transfer to Donut Robot<sup>®</sup> fryer

# **BOTTOM RIGHT**

 Donuts being transferred to Donut Robot<sup>®</sup> fryer

Serving bakeries for **95** years



www.belshaw.com