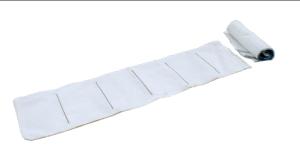

# **Accessories**

- Requires Belshaw proofing trays and proofing cloths
- **Proofing Trays:** Belshaw #FT42-0052 24-36 recommended, dependent on capacity.
- Proofing Cloths: Belshaw #FT100-0532

24-36 recommended, dependent on capacity.

### **Dimensions**

- Overall dimensions: 52.5" W x 20" D x 11" H.
- Shipping dimensions 55" W x 24" D x 18" H.
  Shipped in padded carton
- Proofing Trays and Cloths shipped separately

Proofing Tray

Proofing Cloth