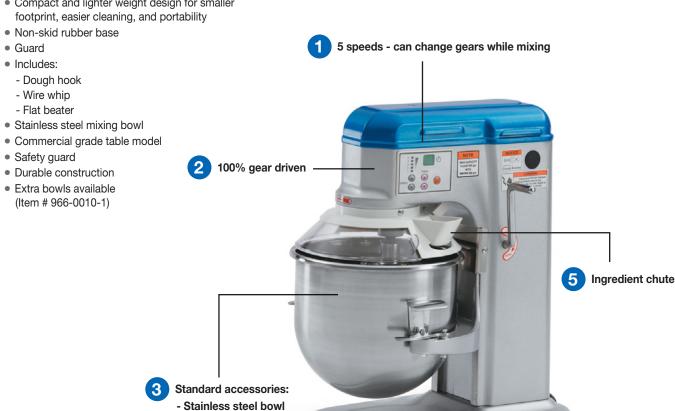

#### **Features**

- Five-speed direct drive transmission
- Digital control panel
- Speed shifts permitted while unit is running
- Compact and lighter weight design for smaller footprint, easier cleaning, and portability

- Whisk - Dough hook - Beater

Anti-slip base

Model

BABG-10