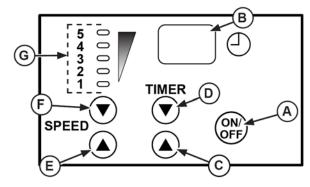

## **Control Panel**

#### (A) ON/OFF BUTTON

## (B) DIGITAL DISPLAY

- Displays time remaining when in timed operation cycle
- Displays "ON" when operating in a non-timed mode
- Displays "OFF" when not operating

# (C) TIME UP BUTTON

- Increases the time. Maximum time of 30 minutes

#### (D) TIME DOWN BUTTON

- Decreases the time
- (E) SPEED UP BUTTON
- (F) SPEED DOWN BUTTON
- (G) SPEED INDICATOR LIGHTS
  - Shows current mixing speed