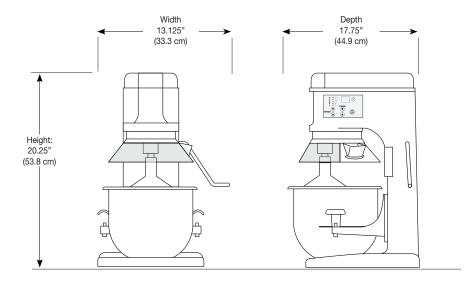

# **Dimensions and weight (NET)**

- Net Width: 13.125" (33.3 cm)
- Depth: 17.75" (44.9 cm)
- Height: 20.25" (53.8 cm)
- Weight: 47 lbs (21.36 kg)