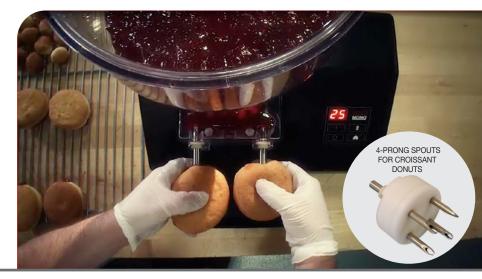

### Standard features

- 6 quart hopper
- 2 stainless steel nozzles (7/16" diameter, 3-1/2" long)
- Delivers volumes from 1/6 oz to 16 oz per nozzle
- Fills up to 1,200 pcs/hour depending on volume
- Easy-clean drip tray under nozzles
- Simple digital operation with color screen to choose correct amount to inject for each product, with product icons for each.
- Trigger activation when inserting product (when the drip tray is nudged forward, the pump activates)
- Pump reverses at the end of each fill to prevent dripping
- Continuous mode available to run until stopped
- No installation, no tools, no maintenance
- · Easy to clean with warm water and mild detergent
- Attractive durable coated-plastic exterior
- Single unit includes (1) Power Base unit, (1) Injector-Hopper unit, (2) standard nozzles
- · Nozzles are interchangeable with Edhard spouts

## **Optional items**

- Extra hopper/injector unit
- Miniature nozzles for small donuts, donut holes, etc, 5/16" diameter
- 4-prong spout for croissant donuts and others