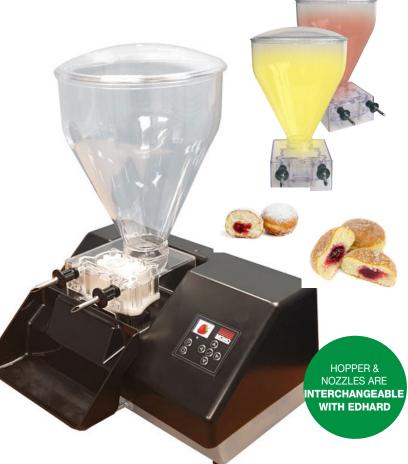

# **AUTOFILLER Donut Injector**

Smooth dependable jam/jelly/creme injector for donuts and pastry. Fills donuts and pastries with Jams, Jellies, Cremes, Custards and smooth fillings.

### Standard features

- 6 quart hopper
- 2 stainless steel nozzles (7/16" diameter, 3-1/2" long)
- Delivers volumes from 1/6 oz to 16 oz per nozzle
- Fills up to 1,200 pcs/hour depending on volume
- Easy-clean drip tray under nozzles
- Simple digital operation with color screen to choose correct amount to inject for each product, with product icons for each.
- Trigger activation when inserting product (when the drip tray is nudged forward, the pump activates)
- Pump reverses at the end of each fill to prevent dripping
- Continuous mode available to run until stopped
- No installation, no tools, no maintenance
- · Easy to clean with warm water and mild detergent
- Attractive durable coated-plastic exterior
- Single unit includes (1) Power Base unit, (1) Injector-Hopper unit, (2) standard nozzles
- · Nozzles are interchangeable with Edhard spouts

## **Optional items**

- Extra hopper/injector unit
- Miniature nozzles for small donuts, donut holes, etc, 5/16" diameter
- 4-prong spout for croissant donuts and others